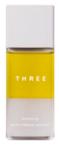

## THREE BALANCING NECTAR LOTION

Saffron & burdock complex

Apple fruit

Apricot juice

Mulberry fruit extract

# THREE Balancing Nectar Lotion

<Moisturizing lotion/ lotion> 120mL 5,940 yen (including tax) Natural origin content 94%(compliant with ISO16128, including water) Refill 115mL 5,500 yen (including tax)

## A smooth, rich moisturizing wrap on a par with beauty serum.

A rich, nectar-like texture containing blended essential oils and fruit-derived botanical water. Naturally derived thickening ingredients enclose the essential oils like a "melting wrap," delivering them in full to your skin (horny layer), leaving it moist and smooth. Contains extracts and botanical waters which are rich in useful ingredients such as phytochemicals, and gives moisture and firmness.