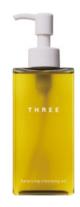

## THREE BALANCING CLEANSING OIL

burdock complex

Orange peel oil

# THREE Balancing Cleansing Oil N

< Makeup remover> 185mL 4,840 yen (including tax)
Natural origin content 93%(compliant with ISO16128, including water) Refill 180mL 4,400 yen (including tax)

# Exquisite pairing of excellent cleansing power and treatment power like beauty serum

Exquisite pairing of excellent cleansing power and treatment power like beauty serum A fresh-feeling cleansing oil packed with botanical oils and plant extracts. Removes all traces not only of makeup but also of sunscreen, excess sebum, materials scattered through the atmosphere which have stuck to your skin, and other dirt, while simultaneously retaining moisture. The clear herbal scent heals the fatigue of the day with a pleasant sensation that makes you want to take a deep breath.