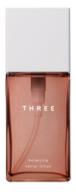

## THREE BALANCING NECTAR LOTION

Saffron & burdock complex

Apple fruit

Apricot juice

Mulberry fruit extract

# THREE Balancing Nectar Lotion

<Moisturizing lotion/ lotion> 120mL 5,940 yen (including tax) Natural origin content 94%(compliant with ISO16128, including water) Refill 115mL 5,500 yen (including tax)

## A smooth, rich moisturizing wrap on a par with beauty serum.

A rich, nectar-like texture containing blended essential oils and fruit-derived botanical water. Naturally derived thickening ingredients enclose the essential oils like a "melting wrap," delivering them in full to your skin (horny layer), leaving it moist and smooth. Contains extracts and botanical waters which are rich in useful ingredients such as phytochemicals, and gives moisture and firmness.