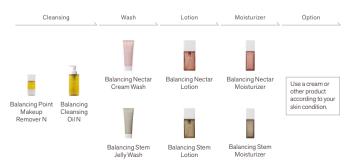

Following on from Balancing Nectar, which targets moistness and elasticity\*\*, Balancing Stem, which tackles pores and damaged skin, has been added to this powerful makeover.

Here is a survival partner for everyone who lives flexibly in the now, whatever your age or gender.