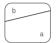

## HOW TO FRESHEN YOUR EXPRESSION

Slender Matte (a) is applied to all parts of your face.

Slender Glow (b) targets specific areas you want to bring radiance back to, such as the ridge of your nose, your cheekbones, the inner corners of your eyes, and right below the cheekbones,

the inner corners of your eyes, and right below the peak of your eyebrows.

Not only does it work its magic on your face front-on, you can even apply it to the top of your ears, the face front-on, you can even apply it to the top of your ears, the nape of your neck.

or the décolleté area over the collarbone to add the same fresh, active and vivacious look to your visage in profile, from a distance, or to your overall impression.

b: Slender Glow

a: Slender Matte