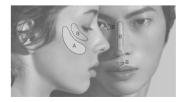

## HOW TO FRESHEN YOUR EXPRESSION

Slender Matte (a) is applied to all parts of your face.

Slender Glow (b) targets specific areas you want to bring radiance back to, such as the ridge of your nose, your cheekbones, the inner corners of your eyes, and right below the cheekbones,

the inner corners of your eyes, and right below the peak of your eyebrows.

Not only does it work its magic on your face front-on, you can even apply it to the top of your ears, the face front-on, you can even apply it to the top of your ears, the nape of your neck.

or the décolleté area over the collarbone to add the same fresh, active and vivacious look to your visage in profile, from a distance, or to your overall impression.

b: Slender Glow

a: Slender Matte