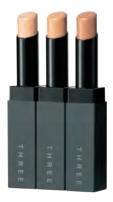

# THREE Angelic Complexion Primer

4 shades 80% naturally derived ingredients 30 g 4,620 yen each (including tax)

This primer is like applying a clear color filter to skin, evening out the skin tone while increasing translucency. It can be used on the whole face without leaving a feeling of concealment to naturally cover pores and fine wrinkles with a delicate pearl texture. Shea butter and botanical oils moisturize the horny layer of the skin, leaving it softer.

SPF22/PA+++ Free of UV absorbing chemicals and parabens

Contains six types of botanical oils and fats (emollient)
Sea buckthorn oil, tea seed oil, argan oil, jojoba oil, shea butter, beeswax

01 PINK PETAL
Gives skin that with a pale tendency a fresh, deep complexion, creating an appearance of purity.