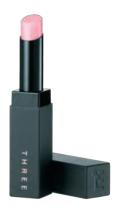

#### THREE RADIANT WAND INVISIBLE

#### THREE Radiant Wand Invisible

3 shades 81% naturally derived ingredients 4,180 yen each (including tax)

Stick concealer that hides not only dark circle under your eyes and dull spots, but also acne breakouts and pimples. Offers outstanding cover-up performance while creating a natural look. The texture that adheres well to skin reduces worry about makeup smudging or creasing. Contains six botanical oils and other ingredients that maintain a smooth feel and keep the skin from drying out.