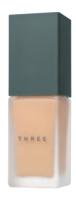

#### THREE Flawless Ethereal Fluid Foundation

6 shades 80% naturally derived ingredients 30 mL 5,500 yen each (including tax)

This liquid foundation offers a glossy finish with a real feeling of translucence, along with reliable coverage glowing with radiance, which stays with you for longer than ever. Like a tinted emulsion, this goes on smoothly and melts into your skin for a perfect fit. The skincare effects of the botanical oils bring out the hidden beauty of your skin.

SPF 36/PA+++ Free of UV absorbing chemicals and parabens

Contains eight types of botanical oils and fats (emollient)

Inca inchi oil, tea seed oil, argan oil, jojoba oil, evening primrose oil, rosehip oil, shea butter, beeswax