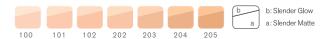

#### THREE Pristine Complexion Powder Foundation

7 shades (refills) 85% naturally derived ingredients 12 g 4,950 yen each (including tax) Case sold separately for 1,980 yen (including tax) *brush/sponge sold separately* 

Make the most of your natural skin, with the bare minimum of coverage. By layering using two types of powder, you can have a healthy and clear finish which feels almost like you're wearing no makeup at all. By starting with the light and airy feel of Slender Matte and adding shine with Slender Glow, you will bring the vibrancy to your face, leaving behind dullness and crow's feet. It never runs or feels heavy, so your skin will feel fresh and natural at all times, not just when you apply your makeup in the morning, but also when you touch up your makeup.

## HOW TO FRESHEN YOUR EXPRESSION

Slender Matte (a) is applied to all parts of your face.

Slender Glow (b) targets specific areas you want to bring radiance back to, such as the ridge of your nose, your cheekbones, the inner corners of your eyes, and right below the cheekbones,

the inner corners of your eyes, and right below the peak of your eyebrows.

Not only does it work its magic on your face front-on, you can even apply it to the top of your ears, the face front-on, you can even apply it to the top of your ears, the nape of your neck.

or the décolleté area over the collarbone to add the same fresh, active and vivacious look to your visage in profile, from a distance, or to your overall impression.

b: Slender Glow

a: Slender Matte