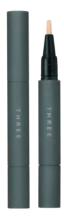

## THREE Advanced Smoothing Concealer

5 shades 80% naturally derived ingredients 3,850 yen each (including tax)

It covers your imperfections with the blessings of nature's plants and a texture which is easy to use on even delicate areas such as around eyes. It goes well with any other foundation you use, and makes it less likely that your makeup will smear or deteriorate. The natural finish also acts to target certain areas and touch-ups.

#### Free of parabens

Contains eight types of botanical oils and fats (emollient)

Inca inchi oil, tea seed oil, argan oil, jojoba oil, evening primrose oil, rosehip oil, shea butter, beeswax

<2 color correction colors>