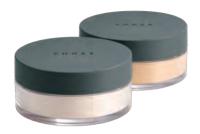

#### THREE PRISTINE COMPLEXION POWDER FOUNDATION

#### THREE Pristine Complexion Powder Foundation

7 shades (refills) 85% naturally derived ingredients 12 g 4,950 yen each (including tax) Case sold separately for 1,980 yen (including tax) *brush/sponge sold separately* 

Make the most of your natural skin, with the bare minimum of coverage. By layering using two types of powder, you can have a healthy and clear finish which feels almost like you're wearing no makeup at all. By starting with the light and airy feel of Slender Matte and adding shine with Slender Glow, you will bring the vibrancy to your face, leaving behind dullness and crow's feet. It never runs or feels heavy, so your skin will feel fresh and natural at all times, not just when you apply your makeup in the morning, but also when you touch up your makeup.