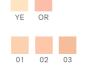

#### Free of parabens

Contains eight types of botanical oils and fats (emollient)

Inca inchi oil, tea seed oil, argan oil, jojoba oil, evening primrose oil, rosehip oil, shea butter, beeswax

<2 color correction colors>

YE (yellow): For brown or red circles under the eyes, redness on the cheeks

and on the sides of the nose, and pimples

OR (orange): For blue or black circles under the eves

< 3 basic colors >

For detailed areas such as around the eyes or corners of the mouth.

age spots and freckles, and touch-ups during the day