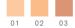

SPF22/PA+++ Free of UV absorbing chemicals and parabens

Contains six types of botanical oils and fats (emollient)
Sea buckthorn oil, tea seed oil, argan oil, jojoba oil, shea butter, beeswax

01 PINK PETAL
Gives skin that with a pale tendency a fresh, deep complexion, creating an appearance of purity.

02 JUST PEACHY

Gives skin that tends to look flat and yellowish added translucency and vividness, creating a happy appearance.

03 YELLOW ROSE Gives skin that tends to look flat and red a clear translucency for a refined complexion.

04 MINTY FROTH

Neutralizes skin that has red blotches throughout the face, creating a clear complexion.