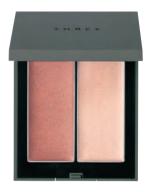

#### THREE SHIMMERING GLOW DUO

# THREE Shimmering Glow Duo

2 types (2 shades per type) 4,950 yen each (including tax)

This highlight and blush base will give your skin a natural luster and rosiness that shows off your vitality. Its creamy texture melts into your skin and transforms into a smooth powdery form to give you a natural skin-feel with just the right texture. By simply adding this final touch to your normal makeup, it leaves you with a more translucent, supple, and defined face than you have ever imagined.

HOW TO

Blend the complexion-replenishing color (A) on your cheekbone and highlighting color (B) in your eye area.