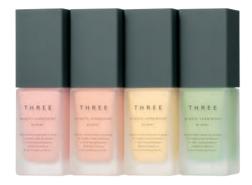

# THREE Angelic Complexion Primer

4 shades 80% naturally derived ingredients 30 g 4,620 yen each (including tax)

This primer is like applying a clear color filter to skin, evening out the skin tone while increasing translucency. It can be used on the whole face without leaving a feeling of concealment to naturally cover pores and fine wrinkles with a delicate pearl texture. Shea butter and botanical oils moisturize the horny layer of the skin, leaving it softer.

SPF22/PA+++ Free of UV absorbing chemicals and parabens

Contains six types of botanical oils and fats (emollient)
Sea buckthorn oil, tea seed oil, argan oil, jojoba oil, shea butter, beeswax

01 PINK PETAL
Gives skin that with a pale tendency a fresh, deep complexion, creating an appearance of purity.

02 JUST PEACHY

Gives skin that tends to look flat and yellowish added translucency and vividness, creating a happy appearance.

03 YELLOW ROSE Gives skin that tends to look flat and red a clear translucency for a refined complexion.

04 MINTY FROTH

Neutralizes skin that has red blotches throughout the face, creating a clear complexion.