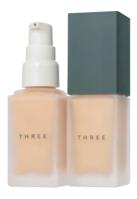

#### THREE Ultimate Protective Pristine Primer

2 types 80% naturally derived ingredients 30 mL 4.180 ven each (including tax)

With its gentle texture like an emulsion, this make-up base minimizes the burden on your skin and blends in beautifully with your foundation, even if your skin is prone to dryness or chapping. The nude being tint is supremely effective in correcting skin tone irregularities, creating a high-quality, velvety-smooth base.

SPF 32/PA+++ Free of UV absorbing chemicals and parabens

Contains eight types of botanical oils and fats (emollient)

Inca inchi oil, tea seed oil, argan oil, jojoba oil, evening primrose oil, rosehip oil, shea butter, beeswax

Luscious texture, for a luster brimming with moisture. Creates clear-looking skin.

(Translucent)

Hides pores and corrects uneven skin texture, leaving skin with a burnished luster. Soft-focus effect for velvety-smooth skin.